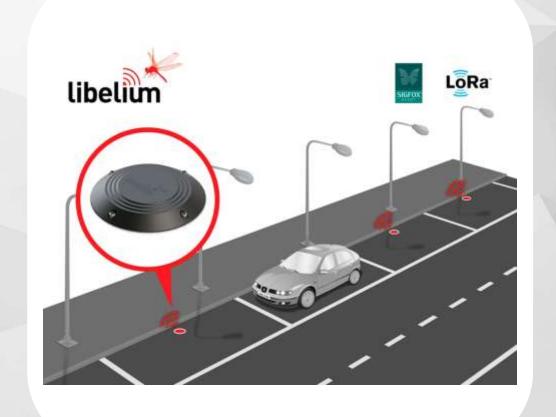

## Guiding system

- Guiding system for public parkings
- 18 dynamic signs as well as 18 static ones
- Number of free parkings can be found on our site as well as in our App

#### INFORMATIONS SUR LES PARKINGS PUBLICS

Depuis le mais de juin, le système de guidage pour les parkings publics de la Ville d'Esch-sur-Alzette est progressivement mis en place.

Répartie sur deux zones - Esch-Centre (jaune) et Esch-Ouest (orange) - la nouvelle signalisation se fera via 18 panneaux dynamiques (affichant I libres) et 21 panneaux statiques. Trois panneaux dynamiques disposent par ailleurs de la particularité de pouvoir afficher des textes courts, infitation of la particularité de pouvoir afficher des textes courts, infitation of la particularité de pouvoir afficher des textes courts, infitation ou de la particularité de pouvoir afficher des textes courts.