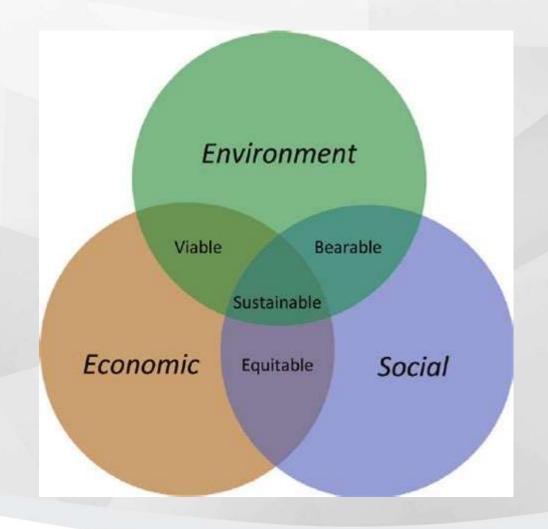

### Sutainable Digitalization

 Social: access to services independent form social status

Ecological:
 Enhances the energy transition
 Efficient use of resources

• Economical:

Creates new jobs and business opportunities