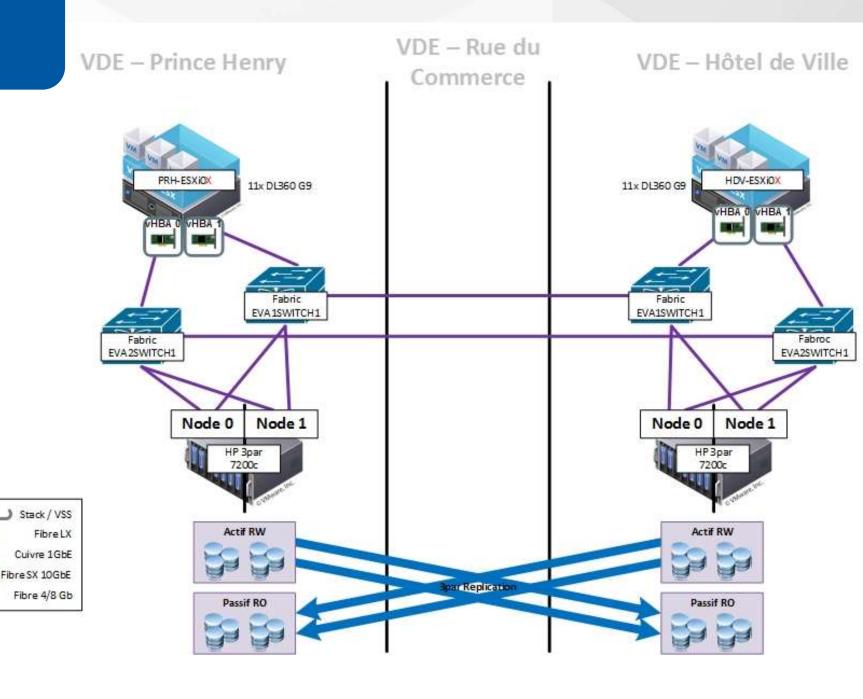

# Objektive and Vision



### IT Infrastructure

- 2 sites
- Active/Active redundant Storage
- 22 Vmware Hosts
- **o** 300 VMs
- 1000 Users
- 1000 Workstations
  - + schools





### IT Network

- 56 Buildings in a fiber optics network
- 196 Switches





# Objektives and Vision

- Common identity for all SmartCity projects
- This should make employees want to be part of it
- Every department should be a part of the puzzle



### Sutainable Digitalization

 Social: access to services independent form social status

Ecological:
 Enhances the energy transition
 Efficient use of resources

• Economical:

Creates new jobs and business opportunities





## Role of the City of Esch





Motivate and facilitate:
 Provide infrastructure and data for innovative initiatives and startups





## Data handling

Save:

Protect sensitive data from theft and misuse

Open:

Public and free access to all data of public interest

### Resource management

- Use of reparable and en