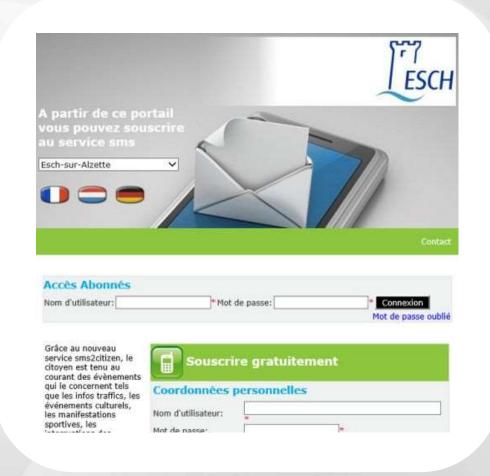

## Sms2citizen // push

• Sign up for free to be informed on traffic info, cultural or sport events, garbage collection or any other information.