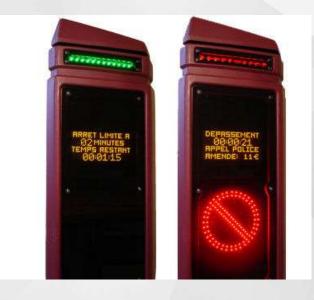

## Guiding system

- Guiding system for public parkings
- 18 dynamic signs as well as 18 static ones
- Number of free parkings can be found on our site as well as in our App

#### INFORMATIONS SUR LES PARKINGS PUBLICS

Depuis le mais de juin, le système de guidage pour les parkings publics de la Ville d'Esch-sur-Alzette est progressivement mis en place.

Répartie sur deux zones - Esch-Centre (jaune) et Esch-Ouest (orange) - la nouvelle signalisation se fera via 18 panneaux dynamiques (affichant I libres) et 21 panneaux statiques. Trois panneaux dynamiques disposent par ailleurs de la particularité de pouvoir afficher des textes courts, infitation of la particularité de pouvoir afficher des textes courts, infitation of la particularité de pouvoir afficher des textes courts, infitation ou de la particularité de pouvoir afficher des textes courts.