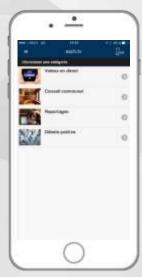

## Esch App

- Available for iOS and Android
- Information in these categories:

News & Events
Mobility
Citizens
Tourism

Lued iech nach haut di Escher App erof mat villen prakteschen Funktiounen di lech d'Liewen zu Esch mi liicht maachen.

## Esch App

- Available for iOS and Android
- Information in these categories:

News & Events
Mobility
Citizens
Tourism