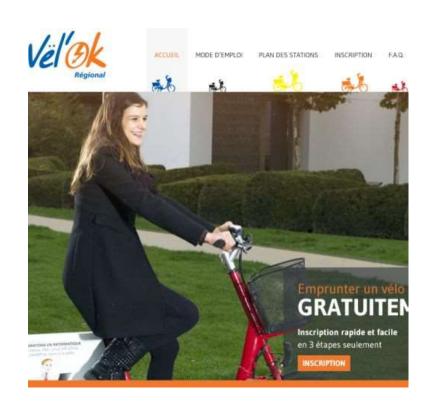

### Vël'ok

• The "Vël'ok" system puts bikes for free at the disposal of citizens and commuters

O You can use your mKaart (mobility card) to borrow a bike

• 53112 usages in Esch in 2016

• The backend is hosted on our servers

Social projet operated by CIGL