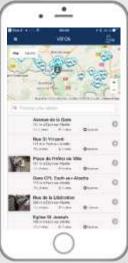

## Esch App

- Available for iOS and Android
- Information in these categories:

News & Events
Mobility
Citizens
Tourism

Lued iech nach haut di Escher App erof mat villen prakteschen Funktiounen di lech d'Liewen zu Esch mi liicht maachen.

## Esch App

- Available for iOS and Android
- Information in these categories:

News & Events
Mobility
Citizens
Tourism

## Report-It

- Report problem you detect in town
- Directly sent to the town secretary
- Transmitted to the department concerned