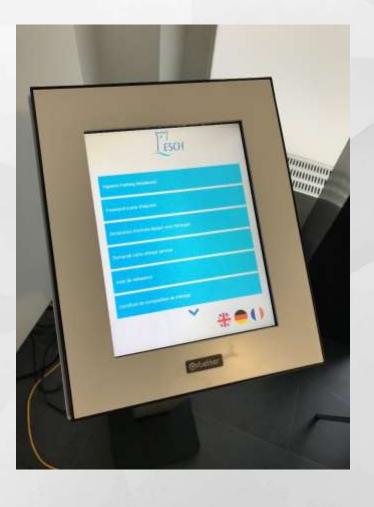

## **Smart Biergeramt**

 A more intelligent queuing system for our citizen center