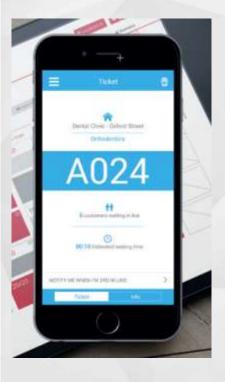

## **Smart Biergeramt**

 A more intelligent queuing system for our citizen center