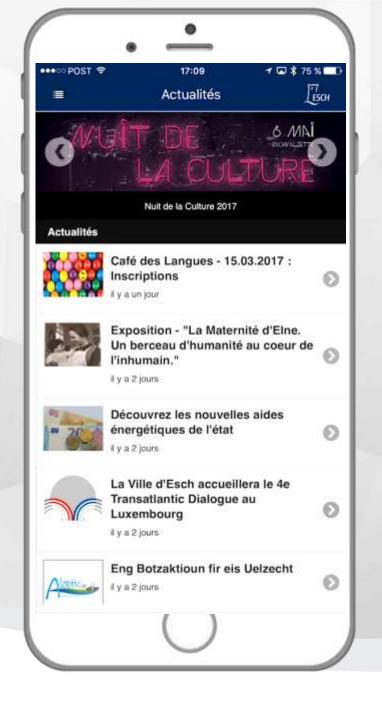

## Esch App

- Available for iOS and Android
- Information in these categories:

News & Events
Mobility
Citizens
Tourism

Lued iech nach haut di Escher App erof mat villen prakteschen Funktiounen di lech d'Liewen zu Esch mi liicht maachen.

## Esch App

- Available for iOS and Android
- Information in these categories:

News & Events
Mobility
Citizens
Tourism