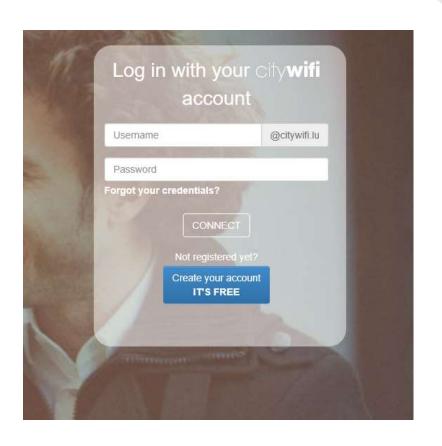

# Citywifi

• Free internet Acces in town

## Citywifi

• Data can intelligently be reused for statistics