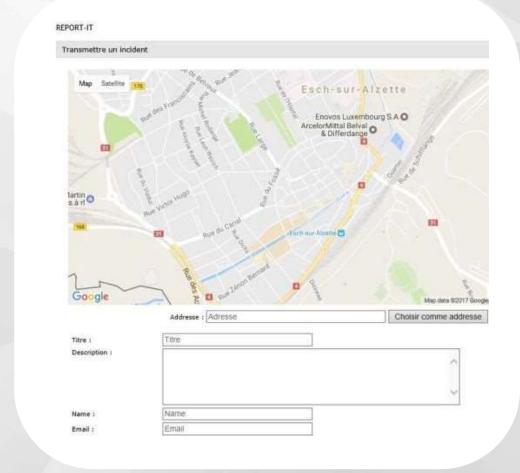

## Report-It

- Report problem you detect in town
- Directly sent to the town secretary
- Transmitted to the department concerned