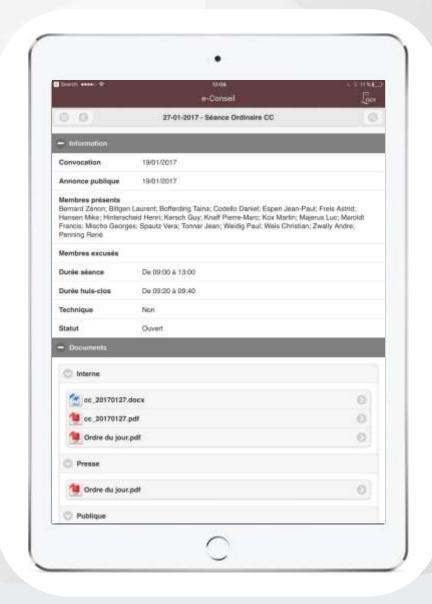

### **E-Conseil**

- Putting all the documents at the disposal of the town councilors
- fast, ecologic and secure
- Giving managed Ipads to the town councilors (managed by intune)