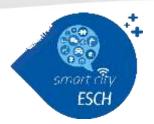

## Guiding system

- Guiding system for public parkings
- 18 dynamic signs as well as 18 static ones
- Number of free parkings can be found on our site as well as in our App

#### INFORMATIONS SUR LES PARKINGS PUBLICS

Depuis le mais de juin, le système de guidage pour les parkings publics de la Ville d'Esch-sur-Alzette est progressivement mis en place.

Répartie sur deux zones - Esch-Centre (jaune) et Esch-Ouest (orange) - la nouvelle signalisation se fera via 18 panneaux dynamiques (affichant I libres) et 21 panneaux statiques. Trois panneaux dynamiques disposent par ailleurs de la particularité de pouvoir afficher des textes courts, infitation of la particularité de pouvoir afficher des textes courts, infitation of la particularité de pouvoir afficher des textes courts, infitation ou de la particularité de pouvoir afficher des textes courts.

Parkings publics actuellement connectés au système de guidage:

| Parking                     | Secteur | Quartier   | Capacité | Libre | Tendance |
|-----------------------------|---------|------------|----------|-------|----------|
| ▶ Höpital Emile Mayrisch    | Centre  | Delthéicht | 420      | 0     | 4        |
| ▶ Place de l'Hûtel de Ville | Centre  | Britt.     | 241      | 40    | an and   |
| John F. Kennedy             | Centre  | Gare       | 241      | 65    | 4        |
| ▶ Place de la Résistance    | Centre  | Britt.     | 300      | 82    | 4        |