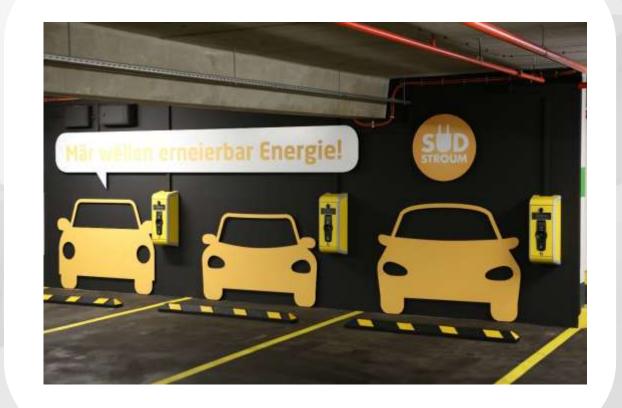

## ZAD Car Sharing

- Shared use of a pool of e-cars
- 3 recharge stations
- Reservations made online

## eCar Sharing

- Futur projet of car sharing, available to our citizens
- Recharge stations managed by SUDSTROUM, a company owned by Ville d'Esch-sur-Alzette
- They outsourced their IT to the Ville d'Esch