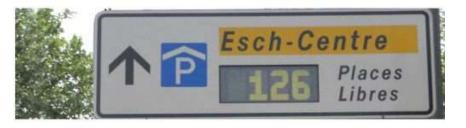

## Guiding system

- Guiding system for public parkings
- 18 dynamic signs as well as 18 static ones
- Number of free parkings can be found on our site as well as in our App

#### INFORMATIONS SUR LES PARKINGS PUBLICS

Depuis le mais de juin, le système de guidage pour les parkings publics de la Ville d'Esch-sur-Alzette est progressivement mis en place.

Répartie sur deux zones - Esch-Centre (jaune) et Esch-Ouest (orange) - la nouvelle signalisation se fera via 18 panneaux dynamiques (affichant I libres) et 21 panneaux statiques. Trois panneaux dynamiques disposent par ailleurs de la particularité de pouvoir afficher des textes courts, infitation of la particularité de pouvoir afficher des textes courts, infitation of la particularité de pouvoir afficher des textes courts, infitation ou de la particularité de pouvoir afficher des textes courts.

Parkings publics actuellement connectés au système de guidage:

| Parking                     | Secteur | Quartier   | Capacité | Libre | Tendance |
|-----------------------------|---------|------------|----------|-------|----------|
| ▶ Höpital Emile Mayrisch    | Centre  | Delthéicht | 420      | 0     | 4        |
| ▶ Place de l'Hûtel de Ville | Centre  | Britt.     | 241      | 40    | an and   |
| John F. Kennedy             | Centre  | Gare       | 241      | 65    | 4        |
| ▶ Place de la Résistance    | Centre  | Britt.     | 300      | 82    | 4        |