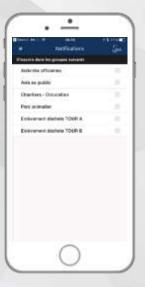

## Sms2citizen // push

• Sign up for free to be informed on traffic info, cultural or sport events, garbage collection or any other information.